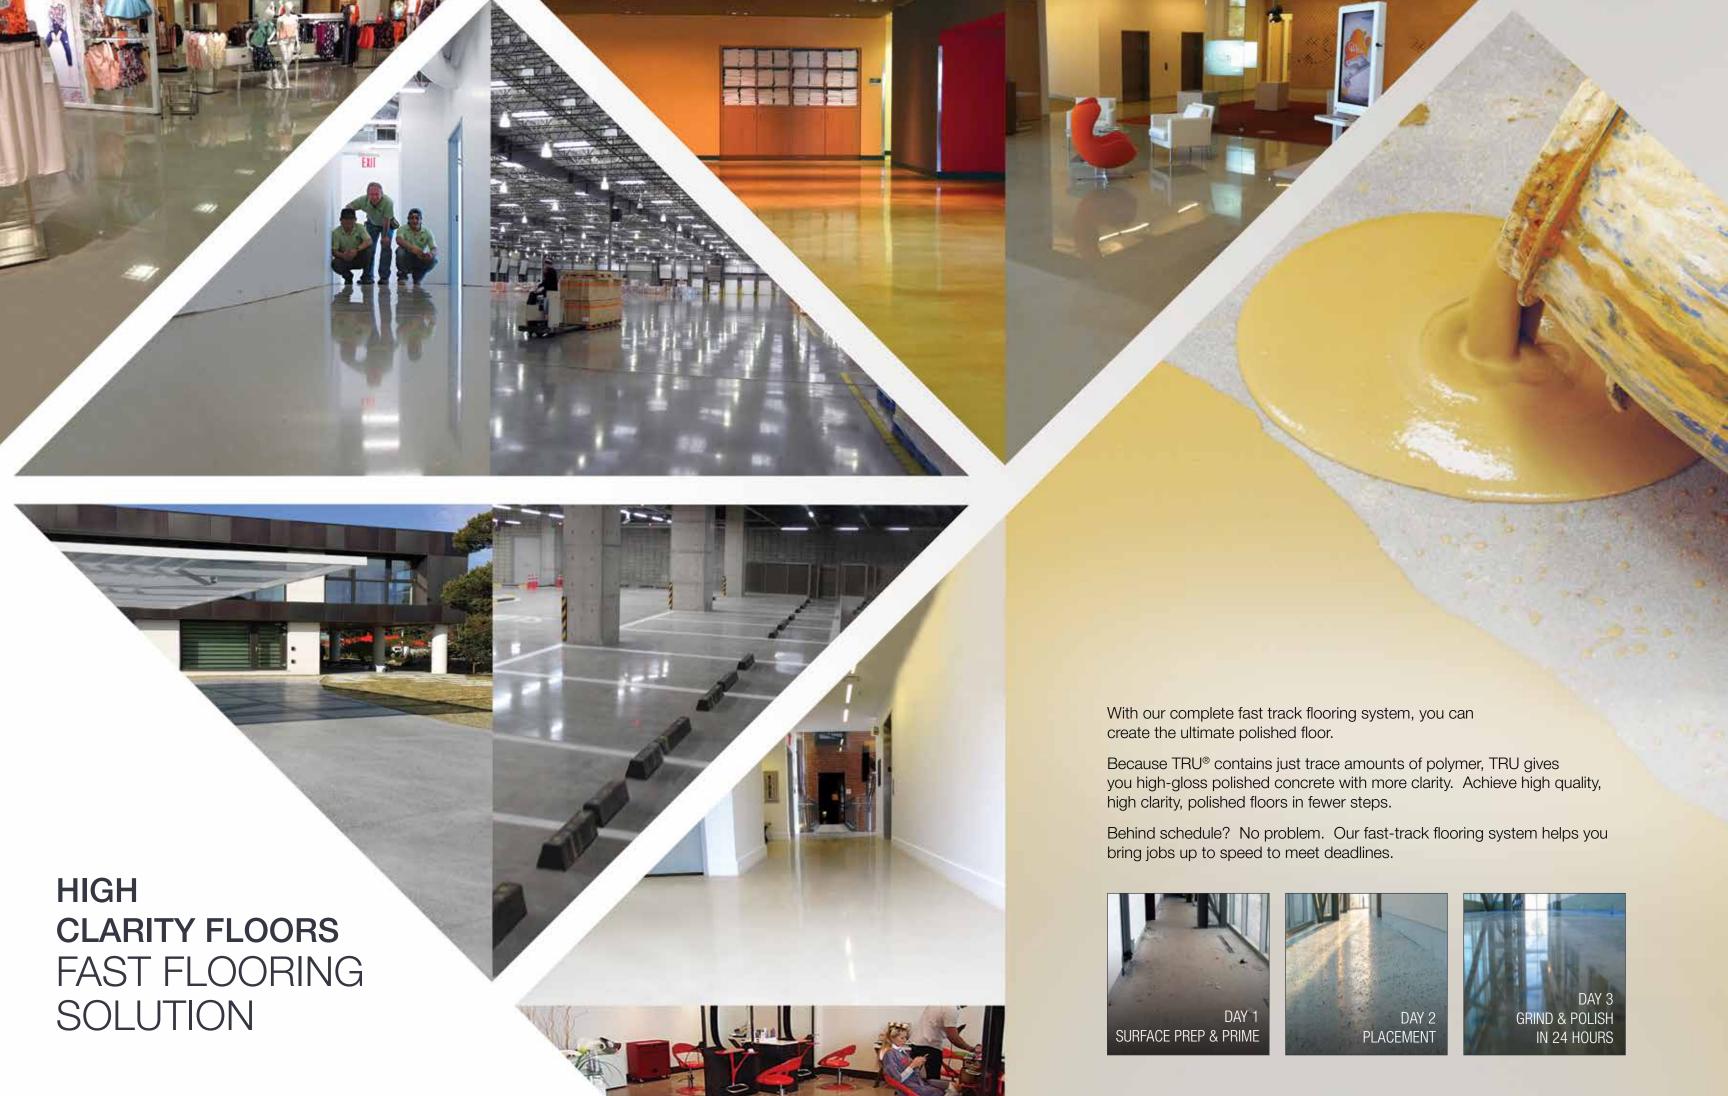

## DURABILITY & BEAUTY Minimal Maintenance

When you want the most uniform and consistent polished concrete floor, TRU® Self-Leveling ensures the highest quality results on each and every flooring project. TRU is formulated with Rapid Set® Cement, giving you the best results not found elsewhere. TRU is ideal for floors that are stained, integrally colored, and decorative embedded aggregate flooring.

## Why TRU® Self-Leveling?

Specifically designed for polishing and decorative flooring applications

Integral colors and aggregates allow for endless design possibilities

Grinds and polishes extremely well – very little polymer means crystal clear floors (D.O.I. - Distinctive Of Image)

Durable, one-component system

5000 psi (34.5 MPa) in 24 hours

Foot traffic in 2-3 hours; coat with epoxy in 12 hours, ready for grinding in 24 hours

More consistent flooring appearance (e.g. color, aggregate, polish, shine) and strength than traditional portland cement

Longest proven track record in polished overlays backed by years of testing

Our floors are compliant with the National Floor Safety Institute (NFSI) and the American National Standard Institute (ANSI)

Formulated with Rapid Set Cement