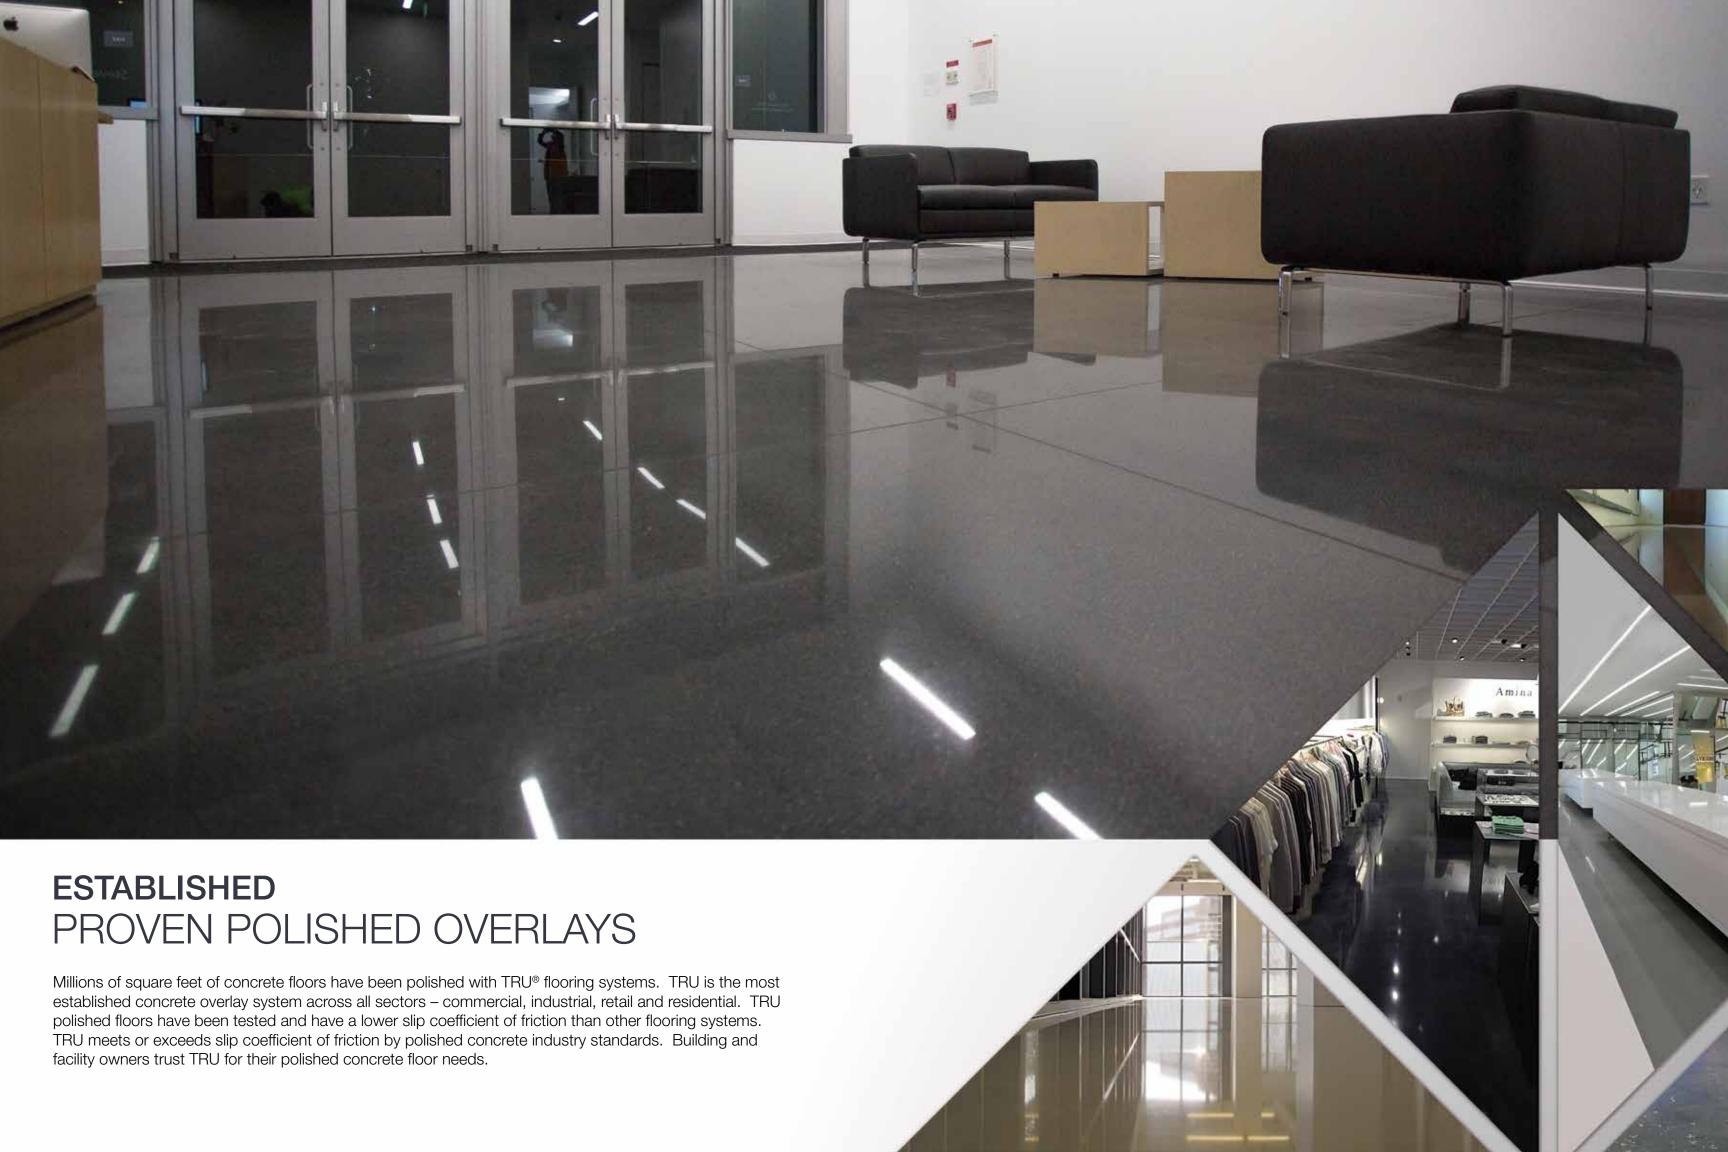

## NATURAL BEAUTY FROM POLISHED CONCRETE FLOORS

Concrete's tonal differences, subtle cracks and aggregates can take on a stone-like, natural feel. Polished concrete changes a concrete floor surface, with or without aggregate exposure or color, to achieve a specified level of gloss. TRU® makes it easy to design and specify functional and beautiful polished concrete floors.

Let your TRU creative ideas shine and sparkle in your floors. Use TRU with aggregate to resemble the look of terrazzo, or use the color chart to create unlimited options of colored polished floors.

In addition, create concrete gray floors that can be polished to expose the aggregate and simulate the appearance of polished concrete with TRU® Gray and TRU® PC Polished Concrete.