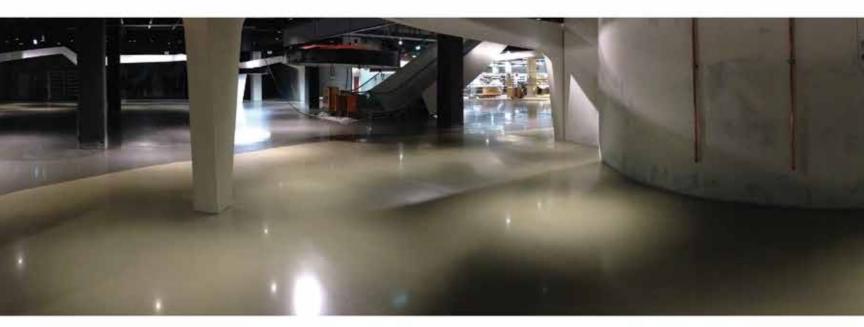

## NATURAL BEAUTY FROM POLISHED CONCRETE FLOORS

Concrete's tonal differences, subtle cracks and aggregates can take on a stone-like, natural feel. Polished concrete changes a concrete floor surface, with or without aggregate exposure or color, to achieve a specified level of gloss. TRU® makes it easy to design and specify functional and beautiful polished concrete floors.

Let your TRU creative ideas shine and sparkle in your floors. Use TRU with aggregate to resemble the look of terrazzo, or use the color chart to create unlimited options of colored polished floors.

In addition, create concrete gray floors that can be polished to expose the aggregate and simulate the appearance of polished concrete with TRU® Gray and TRU® PC Polished Concrete.